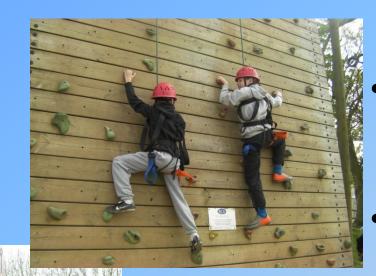

### Abseiling/Climbing

EDELRID

1

Using our 40ft towers or a natural crag, our abseil and climbing sessions offer an exhilarating experience not to be missed!

360°

Our experienced instructors help group members build confidence as they learn the correct technique, encouraged by the support of their peers.