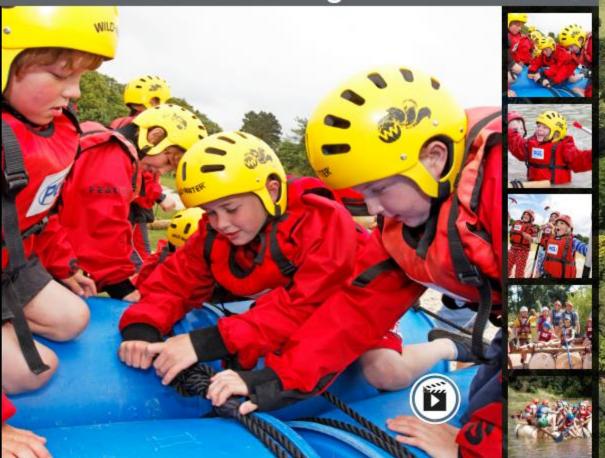

# <u>Activities</u>

- Abseiling
- Aeroball
- All aboard
- Archery
- Ball Sports
- Canoeing
- Challenge
  Course
- Climbing
- Eco Trail
- Fencing
- Giant Swing
- High Ropes
- Initiative Exercises
- Jacob's

### Ladder

- Kayaking
- Low Ropes
  Course
- Orienteering
- ProblemSolving
- Quad Biking
- Raft Building
- Rifle Shooting
- Sensory Trail
- Survivor
- Trapeze
- Tunnel Trail
- Zip Wire

### **Raft Building**

10

A fun-packed water challenge that helps develop teamwork and problem solving skills.

Each group works together to build a raft from different components to float and steer it successfully on the water.

A popular activity that comes with a warning you may get wet!!

> Great for: Teamwork Problem Solving Using Initiative

This high-adrenaline challenge will test even the boldest members of the group! Trapeze