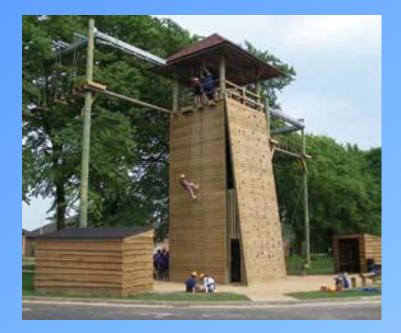

### Abseiling/Climbing

EDELRID

1

Using our 40ft towers or a natural crag, our abseil and climbing sessions offer an exhilarating experience not to be missed!

360°

Our experienced instructors help group members build confidence as they learn the correct technique, encouraged by the support of their peers.

Great for: Communication Self Reliance Using Initiative