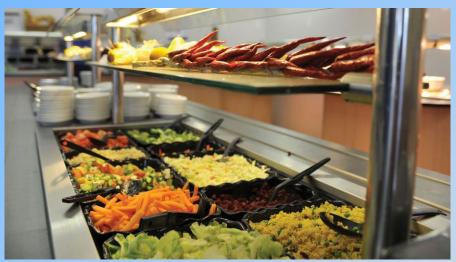

# What NOT to take

- Mobile phones
- Handheld games consoles
- iPads
- Aerosols
- Jewellery can be dangerous or easily lost
- Anything valuable

- 3 nutritious, balanced meals per day
- Vegetarian option
- Salad bar
- Special diets catered for by prior arrangement
- There is always plenty of fruit / salad and water or milk available for them.