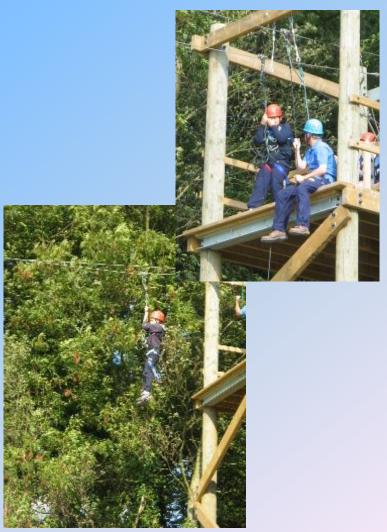

# <u>Activities</u>

- Abseiling
- Aeroball
- All aboard
- Archery
- Ball Sports
- Canoeing
- Challenge
  Course
- Climbing
- Eco Trail
- Fencing
- Giant Swing
- High Ropes
- Initiative Exercises
- Jacob's

### Ladder

- Kayaking
- Low Ropes
  Course
- Orienteering
- ProblemSolving
- Quad Biking
- Raft Building
- Rifle Shooting
- Sensory Trail
- Survivor
- Trapeze
- Tunnel Trail
- Zip Wire

### Abseiling/Climbing

EDELRID

1

Using our 40ft towers or a natural crag, our abseil and climbing sessions offer an exhilarating experience not to be missed!

360°

Our experienced instructors help group members build confidence as they learn the correct technique, encouraged by the support of their peers.