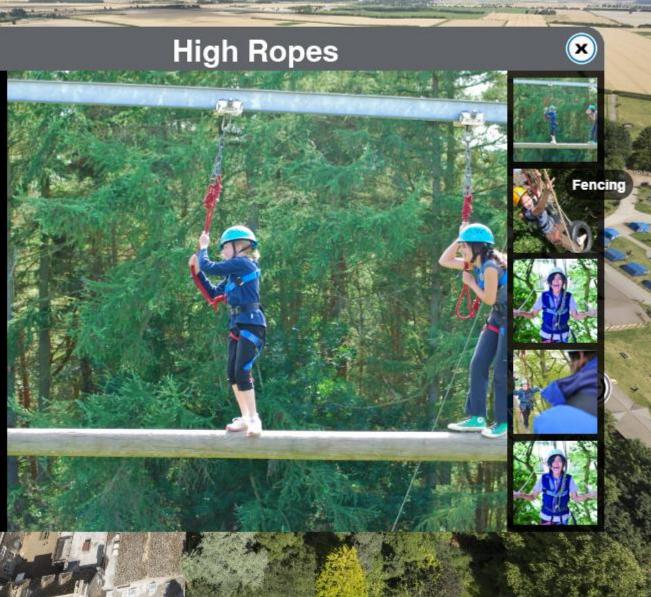

# <u>Activities</u>

- Abseiling
- Aeroball
- All aboard
- Archery
- Ball Sports
- Canoeing
- Challenge
  Course
- Climbing
- Eco Trail
- Fencing
- Giant Swing
- High Ropes
- Initiative Exercises
- Jacob's

### Ladder

- Kayaking
- Low Ropes
  Course
- Orienteering
- ProblemSolving
- Quad Biking
- Raft Building
- Rifle Shooting
- Sensory Trail
- Survivor
- Trapeze
- Tunnel Trail
- Zip Wire

Each takes turns to climb a six metre pole before completing the courageous dive for the trapeze!

> Great for: Inspiring Courage Motivation Confidence Building

Group members navigate their way around a series of obstacles suspended up to 12 metres in the air!

The team needs to work together, encouraging and supporting each other as they test their balance, coordination and confidence.

Great for: Teamwork Communication Confidence Building

- Will aim to update PGL Blog <u>https://hallampgl.word</u> press.com/
- Via Twitter
  @HallamFieldsJS
- Via Facebook
- Contact number on leaflet for emergency use only.