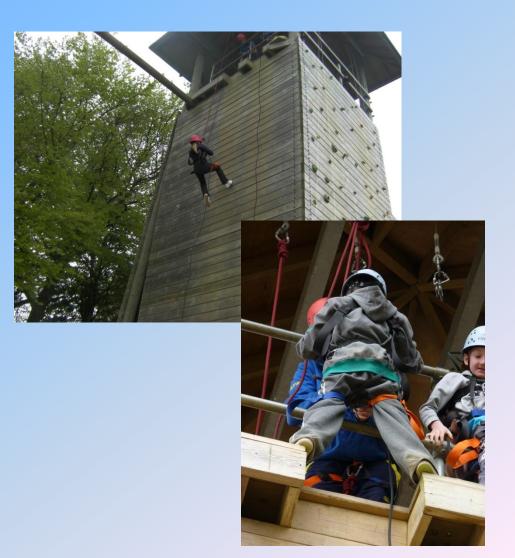

### Abseiling/Climbing

EDELRID

1

Using our 40ft towers or a natural crag, our abseil and climbing sessions offer an exhilarating experience not to be missed!

360°

Our experienced instructors help group members build confidence as they learn the correct technique, encouraged by the support of their peers.