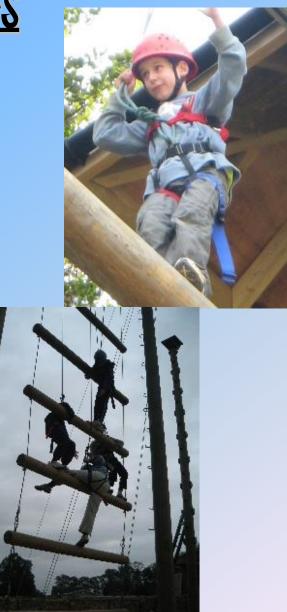

# <u>Activities</u>

- Abseiling
- Aeroball
- All aboard
- Archery
- Ball Sports
- Canoeing
- Challenge
  Course
- Climbing
- Eco Trail
- Fencing
- Giant Swing
- High Ropes
- Initiative Exercises
- Jacob's

### Ladder

- Kayaking
- Low Ropes
  Course
- Orienteering
- ProblemSolving
- Quad Biking
- Raft Building
- Rifle Shooting
- Sensory Trail
- Survivor
- Trapeze
- Tunnel Trail
- Zip Wire

### Abseiling/Climbing

EDELRID

1

Using our 40ft towers or a natural crag, our abseil and climbing sessions offer an exhilarating experience not to be missed!

360°

Our experienced instructors help group members build confidence as they learn the correct technique, encouraged by the support of their peers.

The team needs to work together, encouraging and supporting each other as they test their balance, coordination and confidence.

Great for: Teamwork Communication Confidence Building

- Will aim to update PGL Blog <u>https://hallampgl.word</u> press.com/
- Via Twitter
  @HallamFieldsJS
- Via Facebook
- Contact number on leaflet for emergency use only.