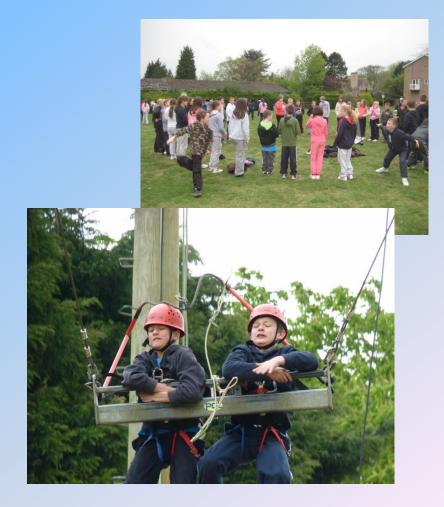

# <u>Activities</u>

- Abseiling
- Aeroball
- All aboard
- Archery
- Ball Sports
- Canoeing
- Challenge
  Course
- Climbing
- Eco Trail
- Fencing
- Giant Swing
- High Ropes
- Initiative Exercises
- Jacob's

### Ladder

- Kayaking
- Low Ropes
  Course
- Orienteering
- ProblemSolving
- Quad Biking
- Raft Building
- Rifle Shooting
- Sensory Trail
- Survivor
- Trapeze
- Tunnel Trail
- Zip Wire

### Abseiling/Climbing

EDELRID

1

Using our 40ft towers or a natural crag, our abseil and climbing sessions offer an exhilarating experience not to be missed!

360°

Our experienced instructors help group members build confidence as they learn the correct technique, encouraged by the support of their peers.

### **Giant Swing**

Θ

This challenge is the ultimate test of nerve as the team hauls each pair up to 10 metres in the air!

The pair decide how high they want to go before pulling the ripcord to release the swing.