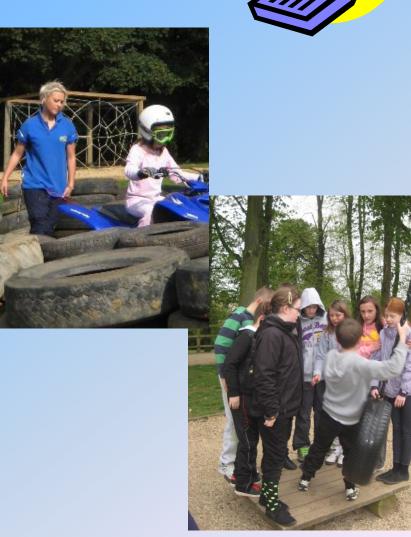

# <u>Activities</u>

- Abseiling
- Aeroball
- All aboard
- Archery
- Ball Sports
- Canoeing
- Challenge
  Course
- Climbing
- Eco Trail
- Fencing
- Giant Swing
- High Ropes
- Initiative Exercises
- Jacob's

### Ladder

- Kayaking
- Low Ropes
  Course
- Orienteering
- ProblemSolving
- Quad Biking
- Raft Building
- Rifle Shooting
- Sensory Trail
- Survivor
- Trapeze
- Tunnel Trail
- Zip Wire

### **Challenge Course**

X

A series of thrilling obstacles and challenges mean that groups have to communicate and collaborate to navigate their way successfully through the course.

Lots of fun and popular with groups of all ages.