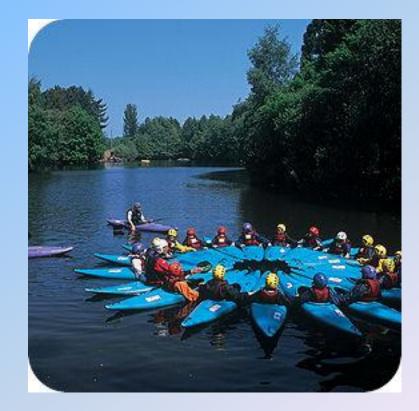

### Facilities

- Purpose built activity bases
- Sports hall
- Football pitch and playing fields
- On-site lake for water sports

# <u>Activities</u>

- Abseiling
- Aeroball
- All aboard
- Archery
- Ball Sports
- Canoeing
- Challenge
  Course
- Climbing
- Eco Trail
- Fencing
- Giant Swing
- High Ropes
- Initiative Exercises
- Jacob's

### Ladder

- Kayaking
- Low Ropes
  Course
- Orienteering
- ProblemSolving
- Quad Biking
- Raft Building
- Rifle Shooting
- Sensory Trail
- Survivor
- Trapeze
- Tunnel Trail
- Zip Wire