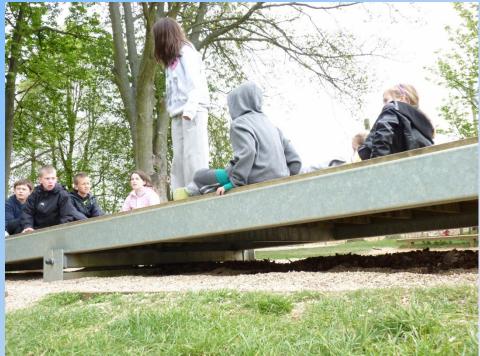

# <u>Activities</u>

- Abseiling
- Aeroball
- All aboard
- Archery
- Ball Sports
- Canoeing
- Challenge
  Course
- Climbing
- Eco Trail
- Fencing
- Giant Swing
- High Ropes
- Initiative Exercises
- Jacob's

### Ladder

- Kayaking
- Low Ropes
  Course
- Orienteering
- ProblemSolving
- Quad Biking
- Raft Building
- Rifle Shooting
- Sensory Trail
- Survivor
- Trapeze
- Tunnel Trail
- Zip Wire

### **Challenge Course**

X

A series of thrilling obstacles and challenges mean that groups have to communicate and collaborate to navigate their way successfully through the course.

Lots of fun and popular with groups of all ages.