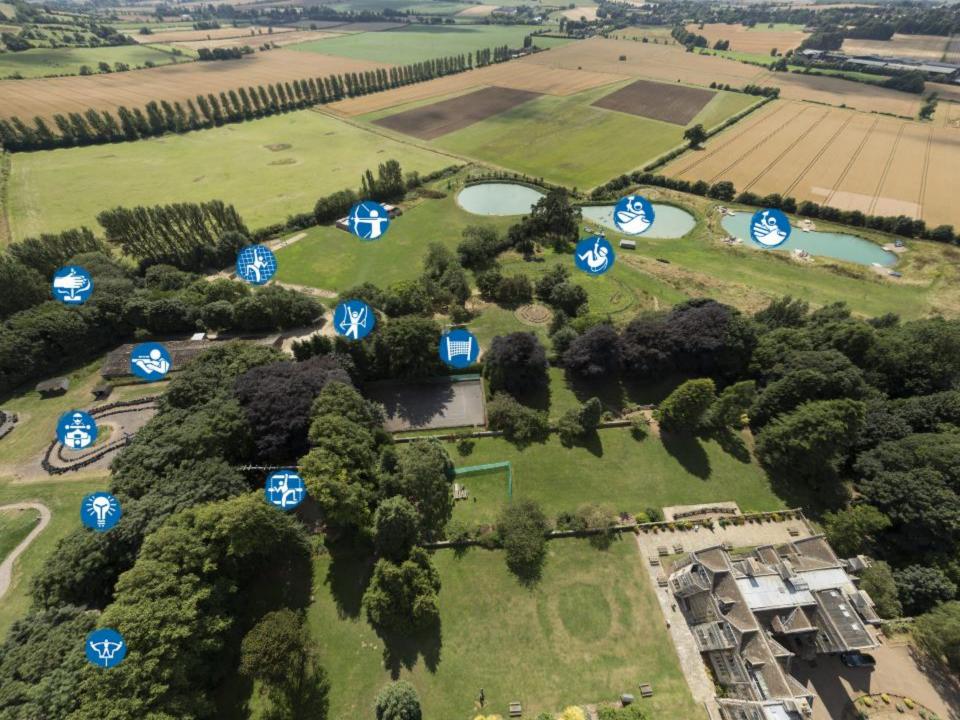

### <u>Year 6 Residential Trip</u> <u>Wednesday 15<sup>th</sup> to Friday 17<sup>th</sup> June 2022</u>

- Caythorpe Court near Grantham, Lincolnshire is a Grade II listed mansion house set in over 65 acres of grounds. In addition to purpose built accommodation blocks there are a wide range of facilities including classrooms, sports hall, playing fields and a manmade lake.
- PGL have invested millions to convert this Grade II listed mansion house into a fantastic PGL centre with an impressive range of activities.

### Facilities

- Purpose built activity bases
- Sports hall
- Football pitch and playing fields
- On-site lake for water sports

# <u>Activities</u>

- Abseiling
- Aeroball
- All aboard
- Archery
- Ball Sports
- Canoeing
- Challenge
  Course
- Climbing
- Eco Trail
- Fencing
- Giant Swing
- High Ropes
- Initiative Exercises
- Jacob's

### Ladder

- Kayaking
- Low Ropes
  Course
- Orienteering
- ProblemSolving
- Quad Biking
- Raft Building
- Rifle Shooting
- Sensory Trail
- Survivor
- Trapeze
- Tunnel Trail
- Zip Wire