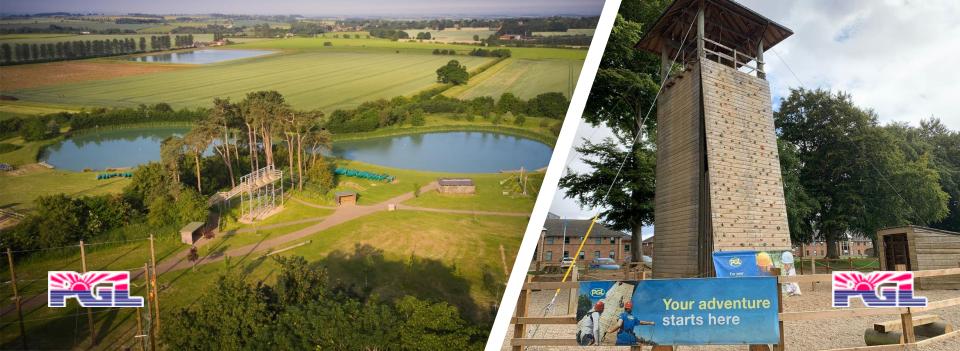

#### Year 6 Residential Trip Wednesday 11<sup>th</sup> to Friday 13<sup>th</sup> June 2025

- Caythorpe Court near Grantham, Lincolnshire is a Grade II listed mansion house set in over 65 acres of grounds. In addition to purpose built accommodation blocks there are a wide range of facilities including classrooms, sports hall, playing fields and a man-made lake.
- PGL have invested millions to convert this Grade II listed mansion house into a fantastic PGL centre with an impressive range of activities.

#### **Facilities**

- Purpose built activity bases
- Sports hall
- Football pitch and playing fields
- On-site lake for water sports

#### **Activities**

- Abseiling
- Aeroball
- All aboard
- Archery
- Ball Sports
- Canoeing
- Challenge Course
- Climbing
- Eco Trail
- Fencing
- **Giant Swing**
- High Ropes
- **Initiative Exercises**
- Jacob's Ladder
- Kayaking
- Low Ropes Course
- Orienteering
- Problem Solving
- Quad Biking
- Raft Building
- Rifle Shooting
- Sensory Trail
- Survivor
- Trapeze
- Tunnel Trail
- Vertical Challenge
- Zip Wire