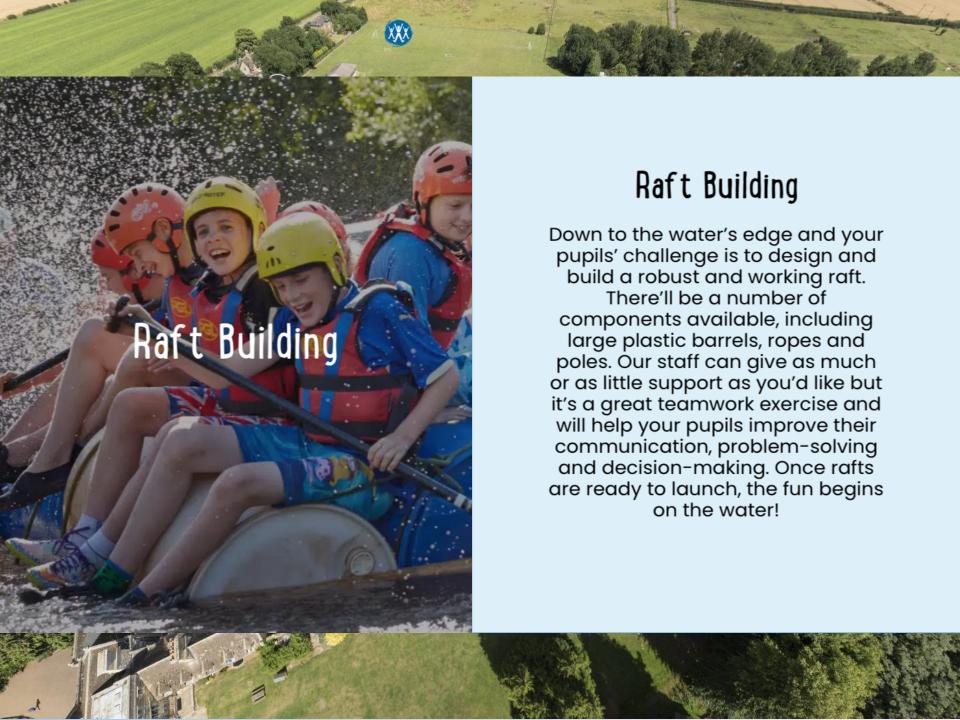

#### **Activities**

- Abseiling
- Aeroball
- All aboard
- Archery
- Ball Sports
- Canoeing
- Challenge Course
- Climbing
- Eco Trail
- Fencing
- **Giant Swing**
- High Ropes
- **Initiative Exercises**
- Jacob's Ladder
- Kayaking
- Low Ropes Course
- Orienteering
- Problem Solving
- Quad Biking
- Raft Building
- Rifle Shooting
- Sensory Trail
- Survivor
- Trapeze
- Tunnel Trail
- Vertical Challenge
- Zip Wire