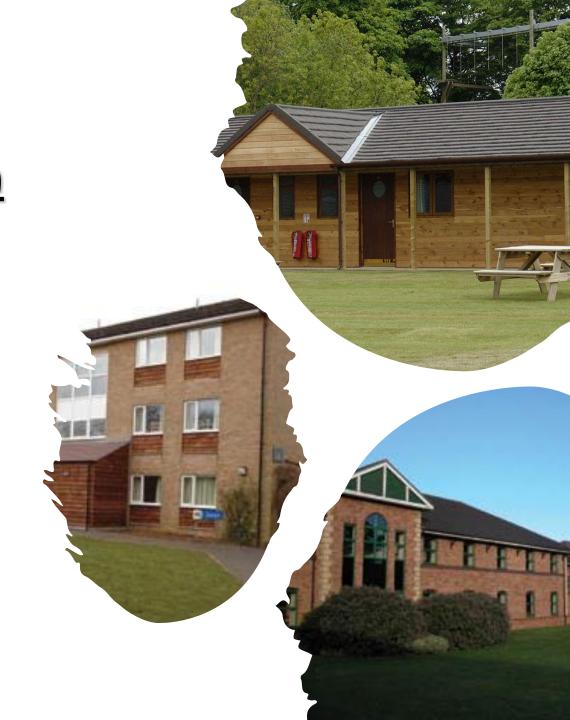

#### Accommodation

- Multi bedded rooms for pupils sleeping from 4 – 6
- En-suite toilet and shower facilities
- Teachers located in the same block / floor
- Children need to bring bedding with them