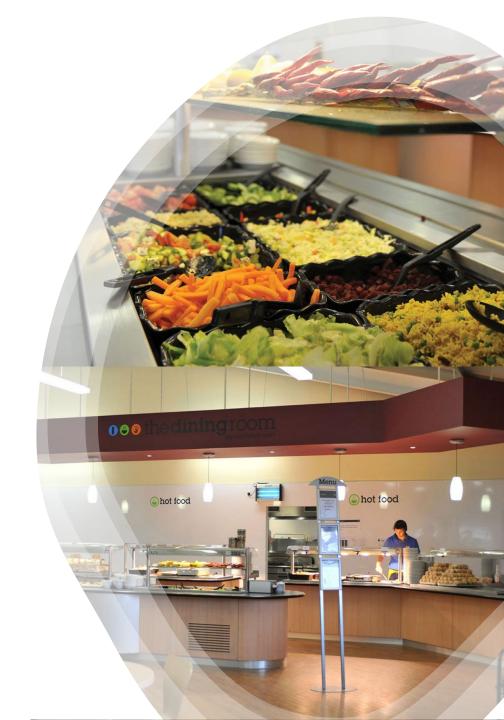

# <u>Meals</u>

- 3 meals per day
- Vegetarian option
- Salad bar
- Special diets catered for by prior arrangement
- There is always plenty of fruit / salad and water or milk available for them.

https://schoolsandgroups.pgl.co.uk/uk-pgl-menu/