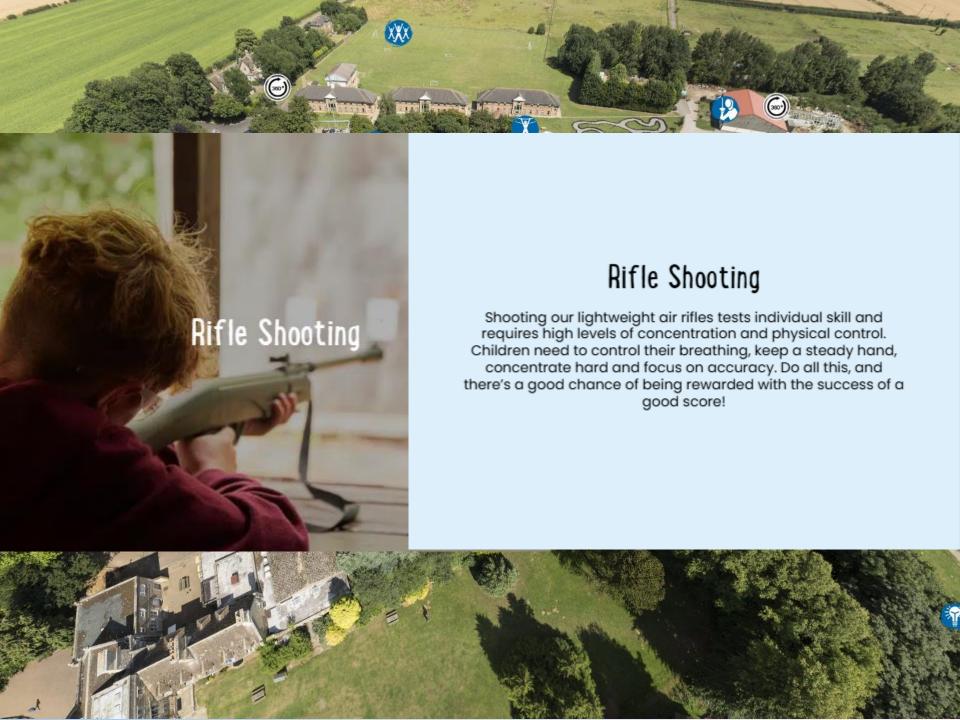

#### **Activities**

- Abseiling
- Aeroball
- All aboard
- Archery
- Ball Sports
- Canoeing
- Challenge Course
- Climbing
- Eco Trail
- Fencing
- **Giant Swing**
- High Ropes
- **Initiative Exercises**
- Jacob's Ladder
- Kayaking
- Low Ropes Course
- Orienteering
- Problem Solving
- Quad Biking
- Raft Building
- Rifle Shooting
- Sensory Trail
- Survivor
- Trapeze
- Tunnel Trail
- Vertical Challenge
- Zip Wire