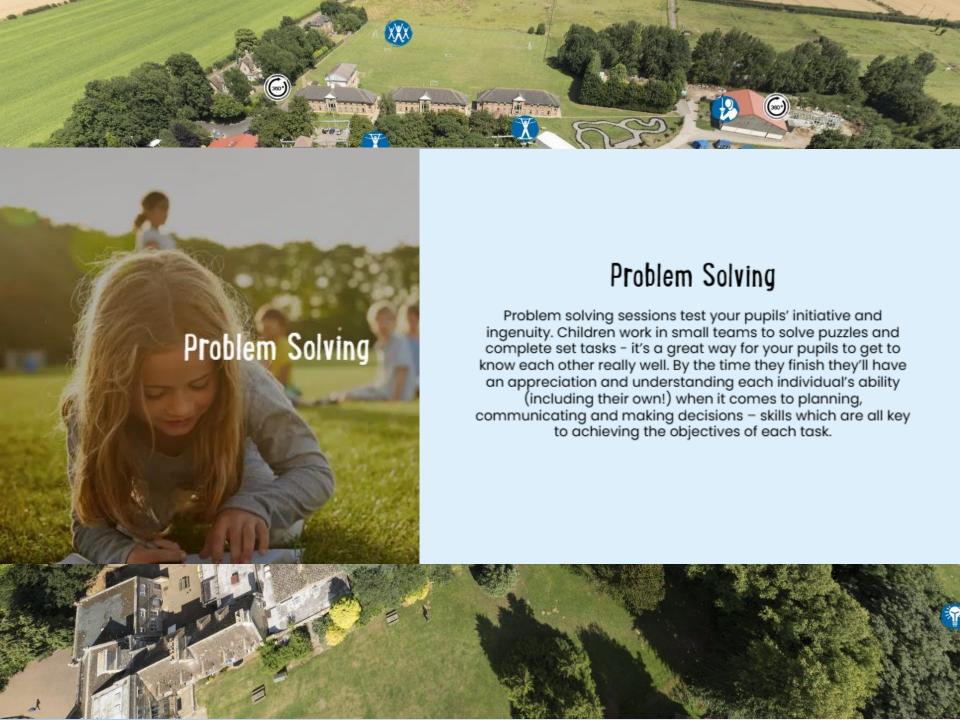

#### **Activities**

- Abseiling
- Aeroball
- All aboard
- Archery
- Ball Sports
- Canoeing
- Challenge Course
- Climbing
- Eco Trail
- Fencing
- **Giant Swing**
- High Ropes
- **Initiative Exercises**
- Jacob's Ladder
- Kayaking
- Low Ropes Course
- Orienteering
- Problem Solving
- Quad Biking
- Raft Building
- Rifle Shooting
- Sensory Trail
- Survivor
- Trapeze
- Tunnel Trail
- Vertical Challenge
- Zip Wire