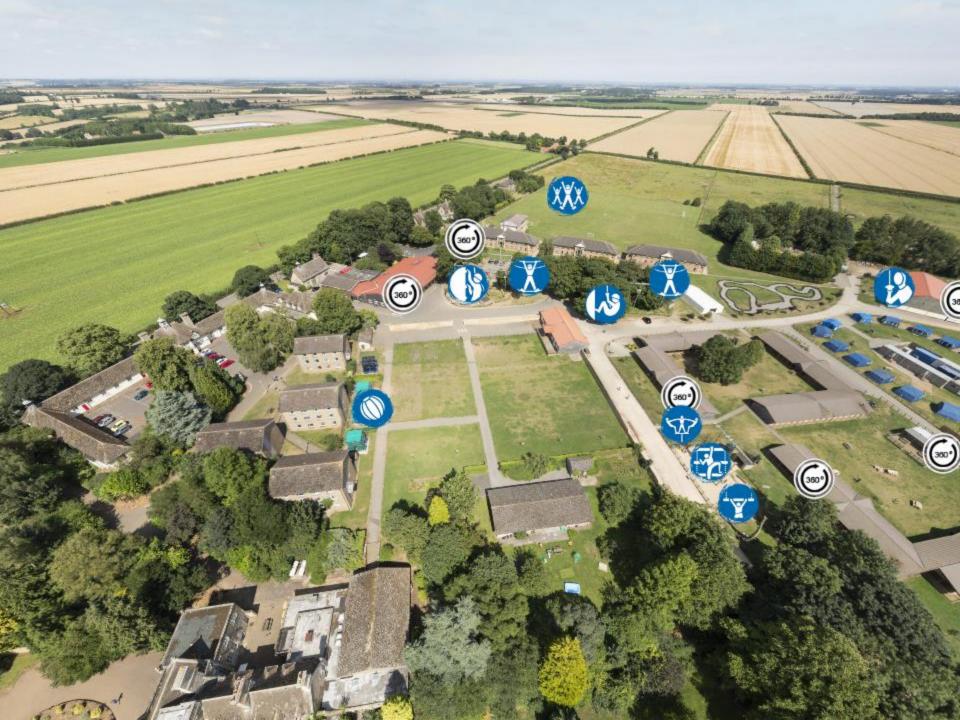

#### Year 6 Residential Trip Wednesday 11<sup>th</sup> to Friday 13<sup>th</sup> June 2025

- Caythorpe Court near Grantham, Lincolnshire is a Grade II listed mansion house set in over 65 acres of grounds. In addition to purpose built accommodation blocks there are a wide range of facilities including classrooms, sports hall, playing fields and a man-made lake.
- PGL have invested millions to convert this Grade II listed mansion house into a fantastic PGL centre with an impressive range of activities.

#### **Facilities**

- Purpose built activity bases
- Sports hall
- Football pitch and playing fields
- On-site lake for water sports

#### **Activities**

- Abseiling
- Aeroball
- All aboard
- Archery
- Ball Sports
- Canoeing
- Challenge Course
- Climbing
- Eco Trail
- Fencing
- **Giant Swing**
- High Ropes
- **Initiative Exercises**
- Jacob's Ladder
- Kayaking
- Low Ropes Course
- Orienteering
- Problem Solving
- Quad Biking
- Raft Building
- Rifle Shooting
- Sensory Trail
- Survivor
- Trapeze
- Tunnel Trail
- Vertical Challenge
- Zip Wire