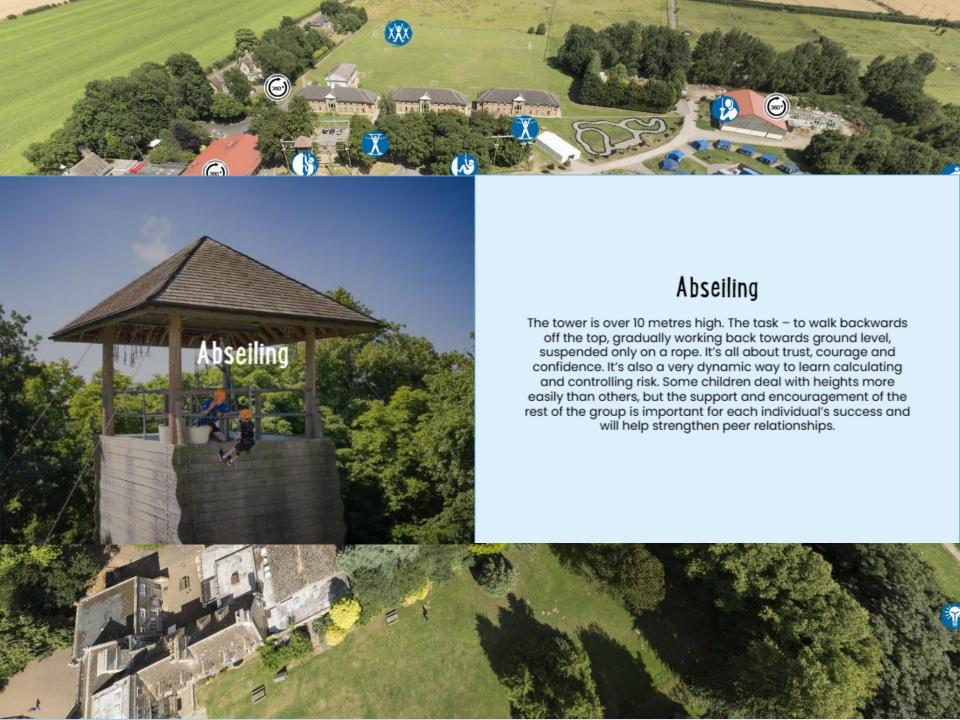

#### **Activities**

- Abseiling
- Aeroball
- All aboard
- Archery
- Ball Sports
- Canoeing
- Challenge Course
- Climbing
- Eco Trail
- Fencing
- **Giant Swing**
- High Ropes
- **Initiative Exercises**
- Jacob's Ladder
- Kayaking
- Low Ropes Course
- Orienteering
- Problem Solving
- Quad Biking
- Raft Building
- Rifle Shooting
- Sensory Trail
- Survivor
- Trapeze
- Tunnel Trail
- Vertical Challenge
- Zip Wire