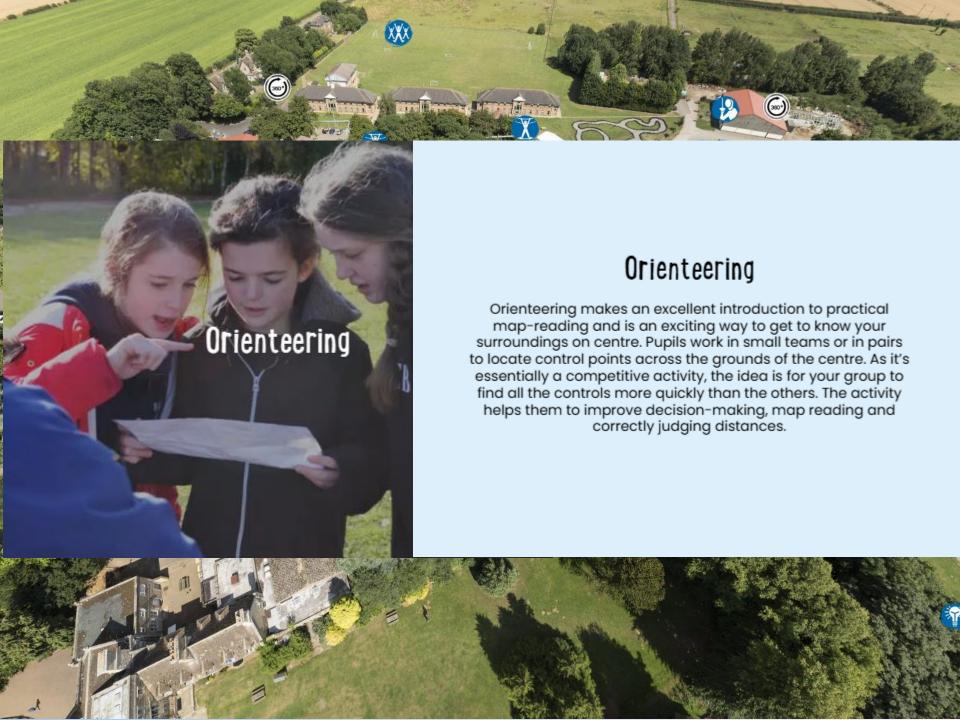

#### **Activities**

- Abseiling
- Aeroball
- All aboard
- Archery
- Ball Sports
- Canoeing
- Challenge Course
- Climbing
- Eco Trail
- Fencing
- **Giant Swing**
- High Ropes
- **Initiative Exercises**
- Jacob's Ladder
- Kayaking
- Low Ropes Course
- Orienteering
- Problem Solving
- Quad Biking
- Raft Building
- Rifle Shooting
- Sensory Trail
- Survivor
- Trapeze
- Tunnel Trail
- Vertical Challenge
- Zip Wire