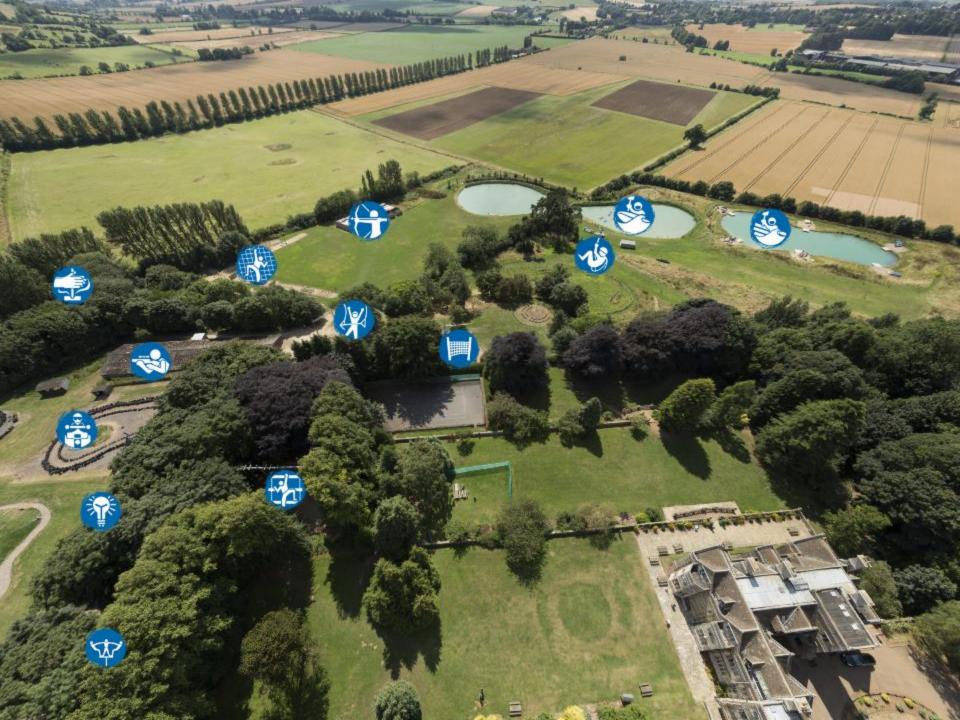

#### Year 6 Residential Trip Wednesday 11<sup>th</sup> to Friday 13<sup>th</sup> June 2025

- Caythorpe Court near Grantham, Lincolnshire is a Grade II listed mansion house set in over 65 acres of grounds. In addition to purpose built accommodation blocks there are a wide range of facilities including classrooms, sports hall, playing fields and a man-made lake.
- PGL have invested millions to convert this Grade II listed mansion house into a fantastic PGL centre with an impressive range of activities.

#### **Facilities**

- Purpose built activity bases
- Sports hall
- Football pitch and playing fields
- On-site lake for water sports

#### **Activities**

- Abseiling
- Aeroball
- All aboard
- Archery
- Ball Sports
- Canoeing
- Challenge Course
- Climbing
- Eco Trail
- Fencing
- **Giant Swing**
- High Ropes
- **Initiative Exercises**
- Jacob's Ladder
- Kayaking
- Low Ropes Course
- Orienteering
- Problem Solving
- Quad Biking
- Raft Building
- Rifle Shooting
- Sensory Trail
- Survivor
- Trapeze
- Tunnel Trail
- Vertical Challenge
- Zip Wire