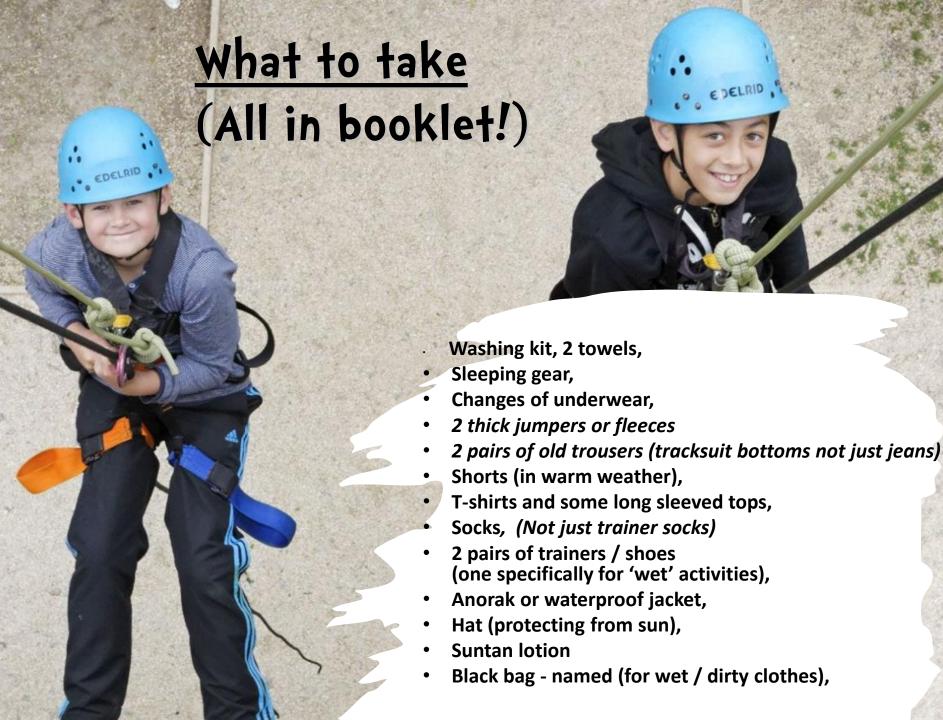

# Luggage

- <u>Two bags</u> one as hand luggage, one larger piece of luggage
- Hand luggage to include packed lunch, drink not in glass container.
- Small case or sports bag for clothes etc.
- Sleeping bag/ duvet and pillow
- Make sure they help pack
- Don't bring too much!

#### <u>Medicine</u>

- Discuss prior to trip and fill in medicine form.
- Clearly labeled with name and instructions (include travel sickness tablets) – Hand to Mr Brown.
- Inhalers clearly labeled with child's name and school, make us aware but children will look after – put in hand luggage.

### <u>What to take -</u> <u>Part 2</u>

- Packed lunch for the Wednesday
- Sweets(within reason!), book, pad/pencil or games book, magazine
- Camera disposable one or old digital, we will have school camera / iPads
- Drinks bottle named water bottle – for water / juice
- Spending money (optional) up to £10 maximum

# What NOT to take

- Mobile phones
- iPads etc
- Aerosols
- Jewellery can be dangerous or easily lost
- Anything valuable