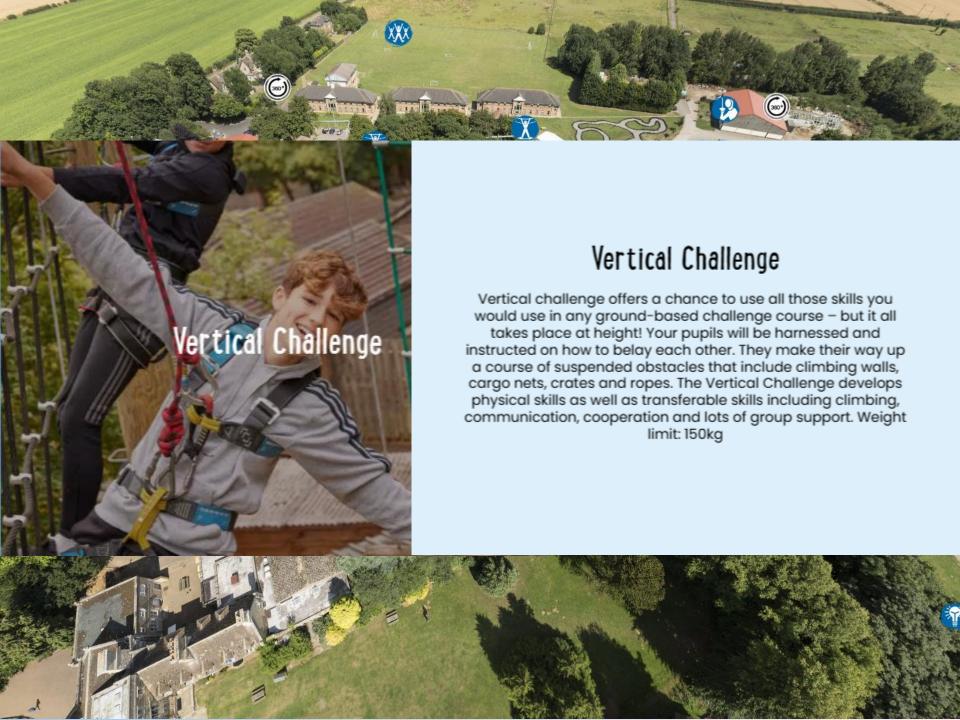

#### **Activities**

- Abseiling
- Aeroball
- All aboard
- Archery
- Ball Sports
- Canoeing
- Challenge Course
- Climbing
- Eco Trail
- Fencing
- **Giant Swing**
- High Ropes
- **Initiative Exercises**
- Jacob's Ladder
- Kayaking
- Low Ropes Course
- Orienteering
- Problem Solving
- Quad Biking
- Raft Building
- Rifle Shooting
- Sensory Trail
- Survivor
- Trapeze
- Tunnel Trail
- Vertical Challenge
- Zip Wire