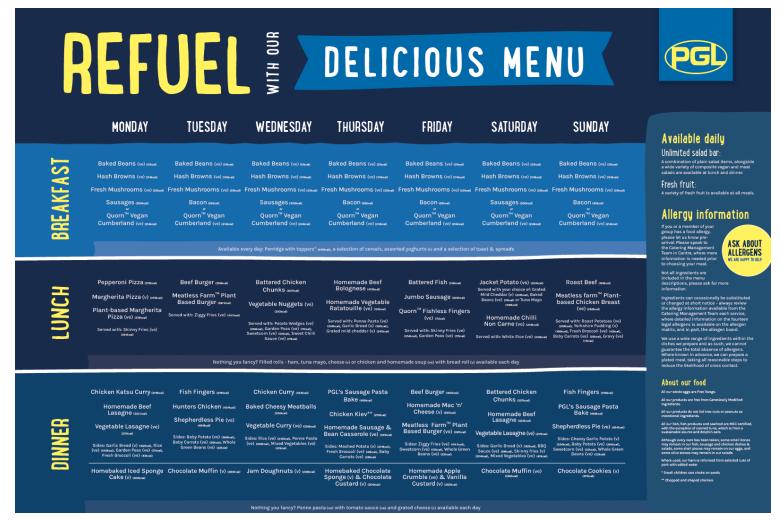

# <u>Meals</u>

- 3 meals per day
- Vegetarian option
- Salad bar
- Special diets catered for by prior arrangement
- There is always plenty of fruit / salad and water or milk available for them.

https://schoolsandgroups.pgl.co.uk/uk-pgl-menu/