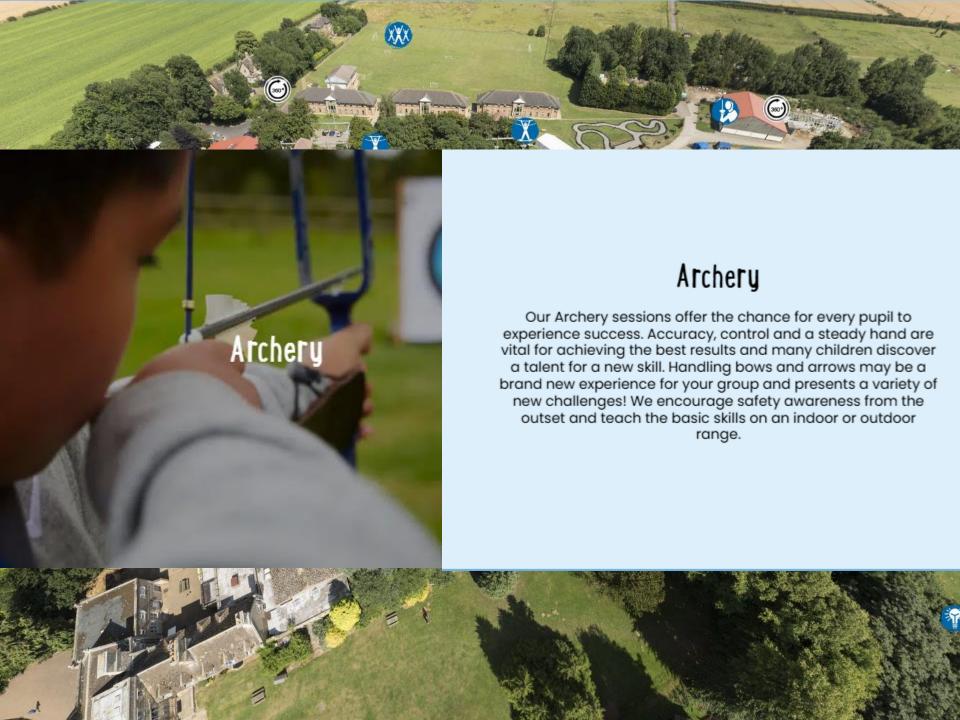

#### **Activities**

- Abseiling
- Aeroball
- All aboard
- Archery
- Ball Sports
- Canoeing
- Challenge Course
- Climbing
- Eco Trail
- Fencing
- **Giant Swing**
- High Ropes
- **Initiative Exercises**
- Jacob's Ladder
- Kayaking
- Low Ropes Course
- Orienteering
- Problem Solving
- Quad Biking
- Raft Building
- Rifle Shooting
- Sensory Trail
- Survivor
- Trapeze
- Tunnel Trail
- Vertical Challenge
- Zip Wire