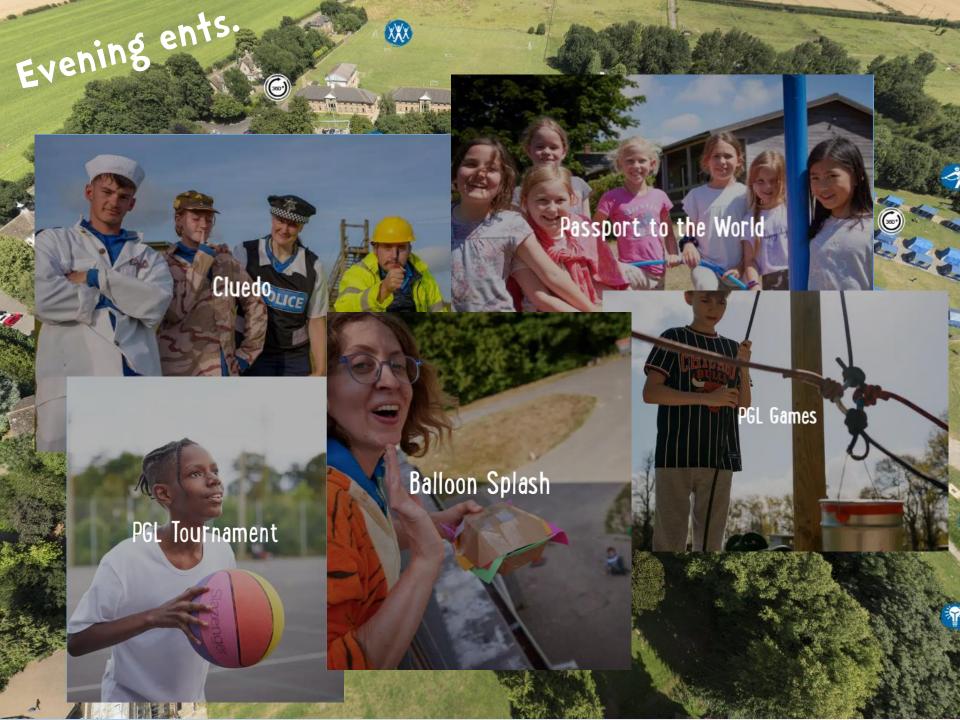

#### **Activities**

- Abseiling
- Aeroball
- All aboard
- Archery
- Ball Sports
- Canoeing
- Challenge Course
- Climbing
- Eco Trail
- Fencing
- **Giant Swing**
- High Ropes
- **Initiative Exercises**
- Jacob's Ladder
- Kayaking
- Low Ropes Course
- Orienteering
- Problem Solving
- Quad Biking
- Raft Building
- Rifle Shooting
- Sensory Trail
- Survivor
- Trapeze
- Tunnel Trail
- Vertical Challenge
- Zip Wire