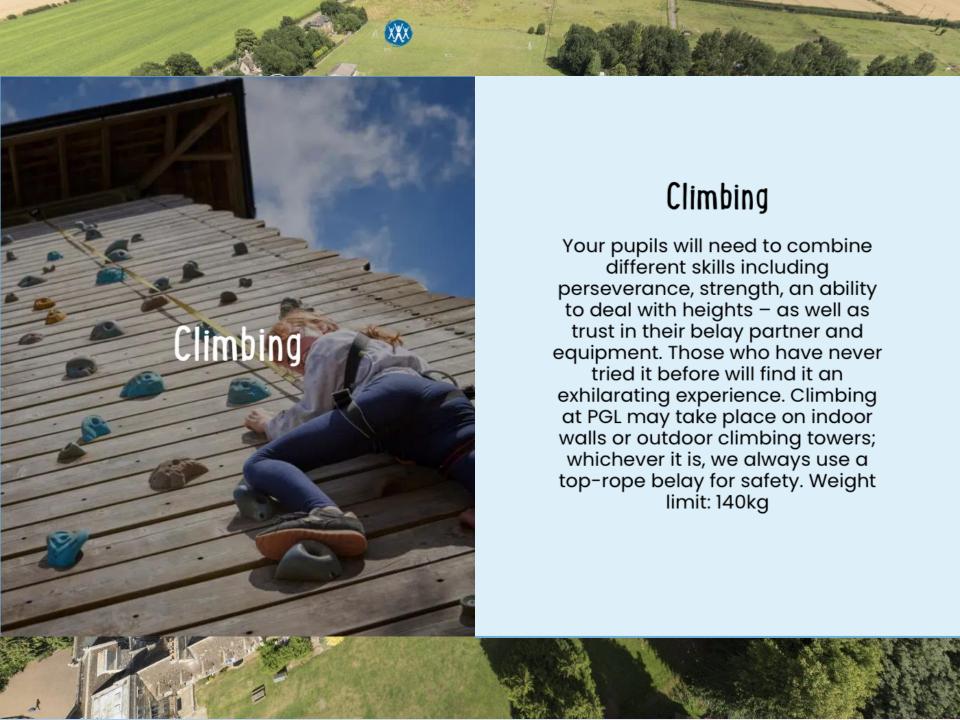

#### **Activities**

- Abseiling
- Aeroball
- All aboard
- Archery
- Ball Sports
- Canoeing
- Challenge Course
- Climbing
- Eco Trail
- Fencing
- **Giant Swing**
- High Ropes
- **Initiative Exercises**
- Jacob's Ladder
- Kayaking
- Low Ropes Course
- Orienteering
- Problem Solving
- Quad Biking
- Raft Building
- Rifle Shooting
- Sensory Trail
- Survivor
- Trapeze
- Tunnel Trail
- Vertical Challenge
- Zip Wire